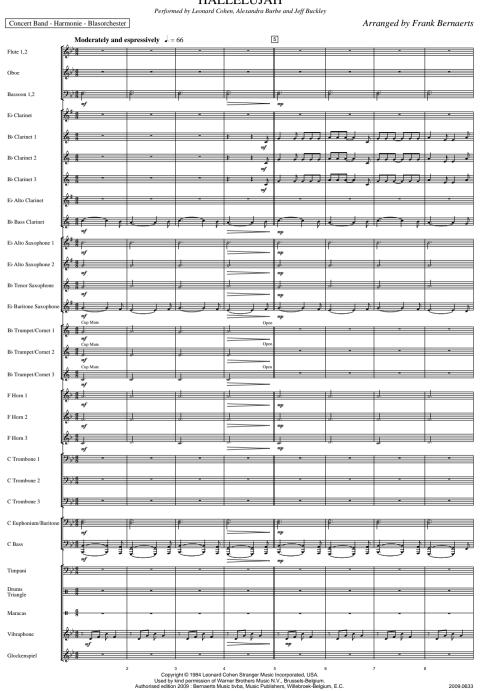

## Words and music by Leonard Cohen HALLELUJAH

9 10 11 12 13 14 15 16

2

|                                                                                    |                 | 57         |           |                          |                                                                                                                                                                                                                       |
|------------------------------------------------------------------------------------|-----------------|------------|-----------|--------------------------|-----------------------------------------------------------------------------------------------------------------------------------------------------------------------------------------------------------------------|
| Flute 1,2                                                                          | \$*F            | 1          |           | -                        | fp                                                                                                                                                                                                                    |
|                                                                                    | 0               |            | 1         |                          | <i>JP</i>                                                                                                                                                                                                             |
| Doe                                                                                | 6° r            | ρ          | -         | -                        | Į ₽₽                                                                                                                                                                                                                  |
|                                                                                    |                 |            |           |                          | fp                                                                                                                                                                                                                    |
| Bassoon 1,2                                                                        | 2.              | <u>₿</u> : | 6         | 8                        | 17 19 A                                                                                                                                                                                                               |
| 30011,2                                                                            | <               |            |           |                          | fp                                                                                                                                                                                                                    |
|                                                                                    | 9=              |            |           |                          | 57                                                                                                                                                                                                                    |
| Clarinet                                                                           | <i>č</i> .      | d'         |           | -                        |                                                                                                                                                                                                                       |
|                                                                                    |                 |            |           |                          | fp                                                                                                                                                                                                                    |
| B> Clarinet 1<br>B> Clarinet 2                                                     | 6 1             | f          | J.        |                          |                                                                                                                                                                                                                       |
|                                                                                    | 0               |            | -         |                          | fp                                                                                                                                                                                                                    |
|                                                                                    | 1               |            |           |                          |                                                                                                                                                                                                                       |
| 5 Clarinet 2                                                                       | lê l            |            | - di      |                          |                                                                                                                                                                                                                       |
|                                                                                    | A               |            |           |                          | <i>fp</i>                                                                                                                                                                                                             |
| B> Clarinet 3                                                                      | 6 .             | - d        |           | <u>, , ,</u>             | 1 77                                                                                                                                                                                                                  |
|                                                                                    |                 |            | Ť         |                          | fp                                                                                                                                                                                                                    |
| ⇒ Alto Clar.                                                                       | 2=              |            |           |                          |                                                                                                                                                                                                                       |
| Lo ruto ciur.                                                                      | <b>9</b> .      | J.         | - d       | $\downarrow \rightarrow$ | <u> </u>                                                                                                                                                                                                              |
|                                                                                    | a               |            |           |                          | fp                                                                                                                                                                                                                    |
| Bass Clar.                                                                         |                 |            |           |                          | <u> </u>                                                                                                                                                                                                              |
|                                                                                    | ·               | · •        | _ /       | · · ·                    |                                                                                                                                                                                                                       |
| Alto Sax. 1                                                                        | 2               |            |           | -                        | 1 <del>.</del>                                                                                                                                                                                                        |
|                                                                                    |                 |            |           |                          | •                                                                                                                                                                                                                     |
|                                                                                    | 9=              |            |           |                          | ×                                                                                                                                                                                                                     |
| Alto Sax. 2                                                                        | 6               | ð          |           |                          | ک براند م                                                                                                                                                                                                             |
|                                                                                    |                 |            | 1         |                          | fp                                                                                                                                                                                                                    |
| B <sup>b</sup> Tenor Sax.                                                          | 2 e'            | ſ          | ρ'        | $\frown$                 | ÷ , , , ,                                                                                                                                                                                                             |
|                                                                                    | 8               |            | <u>  </u> |                          | fp                                                                                                                                                                                                                    |
|                                                                                    | 0.4             |            |           |                          | > >                                                                                                                                                                                                                   |
| Bar. Sax.                                                                          | çсл             |            | لا لر چا  |                          | ir E                                                                                                                                                                                                                  |
|                                                                                    |                 |            |           |                          | fp                                                                                                                                                                                                                    |
| Trp./Crnt. 1                                                                       | 2               |            | -         | -                        |                                                                                                                                                                                                                       |
| b) rip. cinc. r                                                                    | <del>у</del> .  | 4          |           |                          | fp                                                                                                                                                                                                                    |
|                                                                                    | 0               |            |           |                          | 57                                                                                                                                                                                                                    |
| ₿ Trp./Crnt. 2                                                                     | Ģ fi fi         | d          | -         | -                        |                                                                                                                                                                                                                       |
|                                                                                    | · ·             |            | 1         |                          | Ĵp                                                                                                                                                                                                                    |
| 3> Trp./Crnt. 3                                                                    | 6               |            |           |                          |                                                                                                                                                                                                                       |
| 1                                                                                  | v -             | - 0        |           |                          | 12                                                                                                                                                                                                                    |
|                                                                                    | 2               |            |           |                          | fp                                                                                                                                                                                                                    |
| F Horn 1                                                                           | ê. 9            | J.         |           | -                        | * *                                                                                                                                                                                                                   |
|                                                                                    |                 |            | 1         |                          | Ι.                                                                                                                                                                                                                    |
| F Horn 2                                                                           | & .             |            | <u> </u>  | -                        |                                                                                                                                                                                                                       |
|                                                                                    | e               |            |           |                          | fp                                                                                                                                                                                                                    |
|                                                                                    | 2               |            | +         |                          |                                                                                                                                                                                                                       |
| F Horn 3                                                                           | ¢,              | 0          | 1.0       |                          | rin an                                                                                                                                                                            |
|                                                                                    |                 |            |           |                          | fp                                                                                                                                                                                                                    |
| C Trombone 1                                                                       | 9⊕ ি            | -f         | 1         |                          |                                                                                                                                                                                                                       |
|                                                                                    |                 |            |           |                          |                                                                                                                                                                                                                       |
|                                                                                    |                 |            |           |                          | fp                                                                                                                                                                                                                    |
|                                                                                    |                 | 0          | 0.        |                          | fp                                                                                                                                                                                                                    |
| C Trombone 2                                                                       | 2, <b>i</b> i i | f          | f.        | $\frown$                 | <u>ٹ ن</u> ٹ                                                                                                                                                                                                          |
| C Trombone 2                                                                       | 9¢ Î Î          | <u>f</u>   | f         |                          | fp                                                                                                                                                                                                                    |
|                                                                                    |                 | e'         | P         |                          | <u>ٹ ن</u> ٹ                                                                                                                                                                                                          |
| C Trombone 2<br>C Trombone 3                                                       |                 | p          | <u>r</u>  |                          | fr                                                                                                                                                                                                                    |
| C Trombone 3                                                                       |                 | p          | <u>p</u>  |                          | <u>ٹ ن</u> ٹ                                                                                                                                                                                                          |
| C Trombone 3                                                                       |                 | ₽<br>      | p         |                          | fr                                                                                                                                                                                                                    |
| C Trombone 3                                                                       |                 | <br><br>_₽ |           |                          | fp                                                                                                                                                                                                                    |
| C Trombone 3<br>C Euph./Bar.                                                       |                 |            |           |                          | fr                                                                                                                                                                                                                    |
| C Trombone 3<br>C Euph./Bar.                                                       |                 |            |           |                          | fr                                                                                                                                                                                                                    |
| C Trombone 3<br>C Euph./Bar.                                                       |                 |            |           |                          | fr                                                                                                                                                                                                                    |
| C Trombone 3<br>C Euph./Bar.<br>C Bass                                             |                 |            |           |                          |                                                                                                                                                                                                                       |
| C Trombone 3<br>C Euph./Bar.<br>C Bass                                             |                 |            |           |                          |                                                                                                                                                                                                                       |
| C Trombone 3<br>C Euph./Bar.<br>C Bass                                             |                 |            |           |                          | 2 1 1 1 1 1 1 1 1 1 1 1 1 1 1 1 1 1 1 1 1 1 1 1 1 1 1 1 1 1 1 1 1 1 1 1 1 1 1 1 1 1 1 1 1 1 1 1 1 1 1 1 1 1 1 1 1 1 1 1 1 1 1 1 1 1 1 1 1 1 1 1 1 1 1 1 1 1 1 1 1 1 1 1 1 1 1 1 1 1 1 1 1 1 1 1 1 1 1 1 1 1 1 1 1 1 1 |
| C Trombone 3<br>C Euph./Bar.<br>C Bass<br>Fimpani                                  |                 |            |           |                          |                                                                                                                                                                                                                       |
| 2 Trombone 3<br>2 Euph./Bar.<br>2 Bass<br>2 mpani                                  |                 |            |           |                          |                                                                                                                                                                                                                       |
| C Trombone 3<br>C Euph./Bar.<br>C Bass<br>Fimpani                                  |                 |            |           |                          |                                                                                                                                                                                                                       |
| C Trombone 3<br>C Euph./Bar.<br>C Bass                                             |                 |            |           |                          |                                                                                                                                                                                                                       |
| C Trombone 3<br>C Euph./Bar.<br>C Bass<br>Fimpani<br>Drums<br>Friangle             |                 |            |           |                          |                                                                                                                                                                                                                       |
| C Trombone 3<br>C Euph./Bar. C<br>C Bass<br>Firmpani<br>Drums<br>Friangle<br>Marc. |                 |            |           |                          |                                                                                                                                                                                                                       |
| C Trombone 3<br>C Euph./Bar.<br>C Bass<br>Fimpani<br>Drums<br>Friangle             |                 |            |           |                          |                                                                                                                                                                                                                       |
| C Trombone 3<br>C Euph./Bar. C<br>C Bass<br>Firmpani<br>Drums<br>Friangle<br>Marc. |                 |            |           |                          |                                                                                                                                                                                                                       |
| C Trombone 3<br>C Euph./Bar.<br>C Bass<br>Yimpani<br>Drums<br>Triangle<br>Marc.    |                 |            |           |                          |                                                                                                                                                                                                                       |