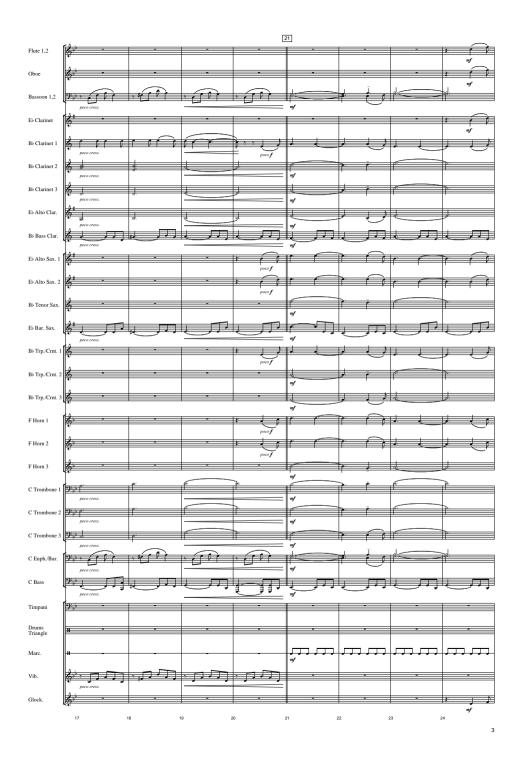

## Words and music by Leonard Cohen HALLELUJAH

9 10 11 12 13 14 15 16

2

|                                                                                    |                 | 57         |           |                          |                                                                                                                                                                                                                       |
|------------------------------------------------------------------------------------|-----------------|------------|-----------|--------------------------|-----------------------------------------------------------------------------------------------------------------------------------------------------------------------------------------------------------------------|
| Flute 1,2                                                                          | \$*F            | 1          |           | -                        | fp                                                                                                                                                                                                                    |
|                                                                                    | 0               |            | 1         |                          | <i>JP</i>                                                                                                                                                                                                             |
| Doe                                                                                | 6° r            | ρ          | -         | -                        | Į ₽₽                                                                                                                                                                                                                  |
|                                                                                    |                 |            |           |                          | fp                                                                                                                                                                                                                    |
| Bassoon 1,2                                                                        | 2.              | <u>₿</u> : | 6         | 8                        | 17 19 A                                                                                                                                                                                                               |
| 30011,2                                                                            | <               |            |           |                          | fp                                                                                                                                                                                                                    |
|                                                                                    | 9=              |            |           |                          | 57                                                                                                                                                                                                                    |
| Clarinet                                                                           | <i>č</i> .      | d'         |           | -                        |                                                                                                                                                                                                                       |
|                                                                                    |                 |            |           |                          | fp                                                                                                                                                                                                                    |
| B> Clarinet 1<br>B> Clarinet 2                                                     | 6 1             | f          | J.        |                          |                                                                                                                                                                                                                       |
|                                                                                    | 0               |            | -         |                          | fp                                                                                                                                                                                                                    |
|                                                                                    | 1               |            |           |                          |                                                                                                                                                                                                                       |
| 5 Clarinet 2                                                                       | lê l            |            | - di      |                          |                                                                                                                                                                                                                       |
|                                                                                    | A               |            |           |                          | <i>fp</i>                                                                                                                                                                                                             |
| B> Clarinet 3                                                                      | 6 .             | - d        |           | <u>, , ,</u>             | 1 77                                                                                                                                                                                                                  |
|                                                                                    |                 |            | Ť         |                          | fp                                                                                                                                                                                                                    |
| ⇒ Alto Clar.                                                                       | 2=              |            |           |                          |                                                                                                                                                                                                                       |
| Lo ruto ciur.                                                                      | <b>9</b> .      | J.         | - d       | $\downarrow \rightarrow$ | <u> </u>                                                                                                                                                                                                              |
|                                                                                    | a               |            |           |                          | fp                                                                                                                                                                                                                    |
| Bass Clar.                                                                         |                 |            |           |                          | <u> </u>                                                                                                                                                                                                              |
|                                                                                    | ·               | · •        | _ /       | · · ·                    |                                                                                                                                                                                                                       |
| Alto Sax. 1                                                                        | 2               |            |           | -                        | 1 <del>.</del>                                                                                                                                                                                                        |
|                                                                                    |                 |            |           |                          | •                                                                                                                                                                                                                     |
|                                                                                    | 9=              |            |           |                          | ×                                                                                                                                                                                                                     |
| Alto Sax. 2                                                                        | 6               | ð          |           |                          | ک براند م                                                                                                                                                                                                             |
|                                                                                    |                 |            | 1         |                          | fp                                                                                                                                                                                                                    |
| B <sup>b</sup> Tenor Sax.                                                          | 2 e'            | ſ          | ρ'        | $\frown$                 | ÷ , , , ,                                                                                                                                                                                                             |
|                                                                                    | 8               |            | <u>  </u> |                          | fp                                                                                                                                                                                                                    |
|                                                                                    | 0.4             |            |           |                          | > >                                                                                                                                                                                                                   |
| Bar. Sax.                                                                          | çсл             |            | لا لر چا  |                          | ir E                                                                                                                                                                                                                  |
|                                                                                    |                 |            |           |                          | fp                                                                                                                                                                                                                    |
| Trp./Crnt. 1                                                                       | 2               |            | -         | -                        |                                                                                                                                                                                                                       |
| b) rip. cinc. r                                                                    | <del>у</del> .  | 4          |           |                          | fp                                                                                                                                                                                                                    |
|                                                                                    | 0               |            |           |                          | 57                                                                                                                                                                                                                    |
| ₿ Trp./Crnt. 2                                                                     | Ģ fi fi         | d          | -         | -                        |                                                                                                                                                                                                                       |
|                                                                                    | · ·             |            | 1         |                          | Ĵp                                                                                                                                                                                                                    |
| 3> Trp./Crnt. 3                                                                    | 6               |            |           |                          |                                                                                                                                                                                                                       |
| 1                                                                                  | v -             | - 0        |           |                          | 12                                                                                                                                                                                                                    |
|                                                                                    | 2               |            |           |                          | fp                                                                                                                                                                                                                    |
| F Horn 1                                                                           | ê. 9            | J.         |           | -                        | * *                                                                                                                                                                                                                   |
|                                                                                    |                 |            | 1         |                          | Ι.                                                                                                                                                                                                                    |
| F Horn 2                                                                           | & .             |            | <u> </u>  | -                        |                                                                                                                                                                                                                       |
|                                                                                    | e               |            |           |                          | fp                                                                                                                                                                                                                    |
|                                                                                    | 2               |            | +         |                          |                                                                                                                                                                                                                       |
| F Horn 3                                                                           | ¢,              | 0          | 1.0       |                          | rin an                                                                                                                                                                            |
|                                                                                    |                 |            |           |                          | fp                                                                                                                                                                                                                    |
| C Trombone 1                                                                       | 9⊕ ি            | -f         | 1         |                          |                                                                                                                                                                                                                       |
|                                                                                    |                 |            |           |                          |                                                                                                                                                                                                                       |
|                                                                                    |                 |            |           |                          | fp                                                                                                                                                                                                                    |
|                                                                                    |                 | 0          | 0.        |                          | fp                                                                                                                                                                                                                    |
| C Trombone 2                                                                       | 2, <b>i</b> i i | f          | f.        | $\frown$                 | <u>ٹ ن</u> ٹ                                                                                                                                                                                                          |
| C Trombone 2                                                                       | 9¢ Î Î          | <u>f</u>   | f         |                          | fp                                                                                                                                                                                                                    |
|                                                                                    |                 | e'         | P         |                          | <u>ٹ ن</u> ٹ                                                                                                                                                                                                          |
| C Trombone 2<br>C Trombone 3                                                       |                 | p          | <u>r</u>  |                          | fr                                                                                                                                                                                                                    |
| C Trombone 3                                                                       |                 | p          | <u>p</u>  |                          | <u>ٹ ن</u> ٹ                                                                                                                                                                                                          |
| C Trombone 3                                                                       |                 | ₽<br>      | p         |                          | fr                                                                                                                                                                                                                    |
| C Trombone 3                                                                       |                 | <br><br>_₽ |           |                          | fp                                                                                                                                                                                                                    |
| C Trombone 3<br>C Euph./Bar.                                                       |                 |            |           |                          | fr                                                                                                                                                                                                                    |
| C Trombone 3<br>C Euph./Bar.                                                       |                 |            |           |                          | fr                                                                                                                                                                                                                    |
| C Trombone 3<br>C Euph./Bar.                                                       |                 |            |           |                          | fr                                                                                                                                                                                                                    |
| C Trombone 3<br>C Euph./Bar.<br>C Bass                                             |                 |            |           |                          |                                                                                                                                                                                                                       |
| C Trombone 3<br>C Euph./Bar.<br>C Bass                                             |                 |            |           |                          |                                                                                                                                                                                                                       |
| C Trombone 3<br>C Euph./Bar.<br>C Bass                                             |                 |            |           |                          | 2 1 1 1 1 1 1 1 1 1 1 1 1 1 1 1 1 1 1 1 1 1 1 1 1 1 1 1 1 1 1 1 1 1 1 1 1 1 1 1 1 1 1 1 1 1 1 1 1 1 1 1 1 1 1 1 1 1 1 1 1 1 1 1 1 1 1 1 1 1 1 1 1 1 1 1 1 1 1 1 1 1 1 1 1 1 1 1 1 1 1 1 1 1 1 1 1 1 1 1 1 1 1 1 1 1 1 |
| C Trombone 3<br>C Euph./Bar.<br>C Bass<br>Fimpani                                  |                 |            |           |                          |                                                                                                                                                                                                                       |
| 2 Trombone 3<br>2 Euph./Bar.<br>2 Bass<br>2 mpani                                  |                 |            |           |                          |                                                                                                                                                                                                                       |
| C Trombone 3<br>C Euph./Bar.<br>C Bass<br>Fimpani                                  |                 |            |           |                          |                                                                                                                                                                                                                       |
| C Trombone 3<br>C Euph./Bar.<br>C Bass                                             |                 |            |           |                          |                                                                                                                                                                                                                       |
| C Trombone 3<br>C Euph./Bar.<br>C Bass<br>Fimpani<br>Drums<br>Friangle             |                 |            |           |                          |                                                                                                                                                                                                                       |
| C Trombone 3<br>C Euph./Bar. C<br>C Bass<br>Firmpani<br>Drums<br>Friangle<br>Marc. |                 |            |           |                          |                                                                                                                                                                                                                       |
| C Trombone 3<br>C Euph./Bar.<br>C Bass<br>Fimpani<br>Drums<br>Friangle             |                 |            |           |                          |                                                                                                                                                                                                                       |
| C Trombone 3<br>C Euph./Bar. C<br>C Bass<br>Firmpani<br>Drums<br>Friangle<br>Marc. |                 |            |           |                          |                                                                                                                                                                                                                       |
| C Trombone 3<br>C Euph./Bar.<br>C Bass<br>Yimpani<br>Drums<br>Triangle<br>Marc.    |                 |            |           |                          |                                                                                                                                                                                                                       |