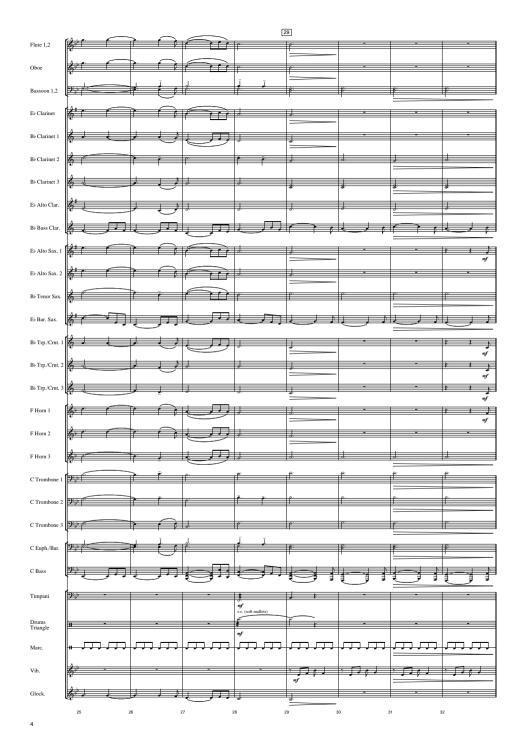

## Words and music by Leonard Cohen HALLELUJAH

9 10 11 12 13 14 15 16

2

|                                                                                    |                 | 57         |           |                          |                                                                                                                                                                                                                       |
|------------------------------------------------------------------------------------|-----------------|------------|-----------|--------------------------|-----------------------------------------------------------------------------------------------------------------------------------------------------------------------------------------------------------------------|
| Flute 1,2                                                                          | \$*F            | 1          |           | -                        | fp                                                                                                                                                                                                                    |
|                                                                                    | 0               |            | 1         |                          | <i>JP</i>                                                                                                                                                                                                             |
| Doe                                                                                | 6° r            | ρ          | -         | -                        | Į ₽₽                                                                                                                                                                                                                  |
|                                                                                    |                 |            |           |                          | fp                                                                                                                                                                                                                    |
| Bassoon 1,2                                                                        | 2.              | <u>₿</u> : | 6         | 8                        | 17 19 A                                                                                                                                                                                                               |
| 30011,2                                                                            | <               |            |           |                          | fp                                                                                                                                                                                                                    |
|                                                                                    | 9=              |            |           |                          | 57                                                                                                                                                                                                                    |
| Clarinet                                                                           | <i>č</i> .      | d'         |           | -                        |                                                                                                                                                                                                                       |
|                                                                                    |                 |            |           |                          | fp                                                                                                                                                                                                                    |
| B> Clarinet 1<br>B> Clarinet 2                                                     | 6 1             | f          | J.        |                          |                                                                                                                                                                                                                       |
|                                                                                    | 0               |            | -         |                          | fp                                                                                                                                                                                                                    |
|                                                                                    | 1               |            |           |                          |                                                                                                                                                                                                                       |
| 5 Clarinet 2                                                                       | lê l            |            | - di      |                          |                                                                                                                                                                                                                       |
|                                                                                    | A               |            |           |                          | <i>fp</i>                                                                                                                                                                                                             |
| B> Clarinet 3                                                                      | 6 .             | - d        |           | <u>, , ,</u>             | 1 77                                                                                                                                                                                                                  |
|                                                                                    |                 |            | Ť         |                          | fp                                                                                                                                                                                                                    |
| ⇒ Alto Clar.                                                                       | 2=              |            |           |                          |                                                                                                                                                                                                                       |
| Lo ruto ciur.                                                                      | <b>9</b> .      | J.         | - d       | $\downarrow \rightarrow$ | <u> </u>                                                                                                                                                                                                              |
|                                                                                    | a               |            |           |                          | fp                                                                                                                                                                                                                    |
| Bass Clar.                                                                         |                 |            |           |                          | <u> </u>                                                                                                                                                                                                              |
|                                                                                    | ·               | · •        | _ /       | · · ·                    |                                                                                                                                                                                                                       |
| Alto Sax. 1                                                                        | 2               |            |           | -                        | 1 <del>.</del>                                                                                                                                                                                                        |
|                                                                                    |                 |            |           |                          | •                                                                                                                                                                                                                     |
|                                                                                    | 9=              |            |           |                          | ×                                                                                                                                                                                                                     |
| Alto Sax. 2                                                                        | 6               | ð          |           |                          | ک براند م                                                                                                                                                                                                             |
|                                                                                    |                 |            | 1         |                          | fp                                                                                                                                                                                                                    |
| B <sup>b</sup> Tenor Sax.                                                          | 2 e'            | ſ          | ρ'        | $\frown$                 | ÷ , , , ,                                                                                                                                                                                                             |
|                                                                                    | 8               |            | <u>  </u> |                          | fp                                                                                                                                                                                                                    |
|                                                                                    | 0.4             |            |           |                          | > >                                                                                                                                                                                                                   |
| Bar. Sax.                                                                          | çсл             |            | لا لر چا  |                          | ir E                                                                                                                                                                                                                  |
|                                                                                    |                 |            |           |                          | fp                                                                                                                                                                                                                    |
| Trp./Crnt. 1                                                                       | 2               |            | -         | -                        |                                                                                                                                                                                                                       |
| b) rip. cinc. r                                                                    | <del>у</del> .  | 4          |           |                          | fp                                                                                                                                                                                                                    |
|                                                                                    | 0               |            |           |                          | 57                                                                                                                                                                                                                    |
| ₿ Trp./Crnt. 2                                                                     | Ģ fi fi         | d          | -         | -                        |                                                                                                                                                                                                                       |
|                                                                                    | · ·             |            | 1         |                          | Ĵp                                                                                                                                                                                                                    |
| 3> Trp./Crnt. 3                                                                    | 6               |            |           |                          |                                                                                                                                                                                                                       |
| 1                                                                                  | v -             | - 0        |           |                          | 12                                                                                                                                                                                                                    |
|                                                                                    | 2               |            |           |                          | fp                                                                                                                                                                                                                    |
| F Horn 1                                                                           | ê. 9            | J.         |           | -                        | * *                                                                                                                                                                                                                   |
|                                                                                    |                 |            | 1         |                          | Ι.                                                                                                                                                                                                                    |
| F Horn 2                                                                           | & .             |            | <u> </u>  | -                        |                                                                                                                                                                                                                       |
|                                                                                    | e               |            |           |                          | fp                                                                                                                                                                                                                    |
|                                                                                    | 2               |            | +         |                          |                                                                                                                                                                                                                       |
| F Horn 3                                                                           | ¢,              | 0          | 1.0       |                          | rin an                                                                                                                                                                            |
|                                                                                    |                 |            |           |                          | fp                                                                                                                                                                                                                    |
| C Trombone 1                                                                       | 9⊕ ি            | -f         | 1         |                          |                                                                                                                                                                                                                       |
|                                                                                    |                 |            |           |                          |                                                                                                                                                                                                                       |
|                                                                                    |                 |            |           |                          | fp                                                                                                                                                                                                                    |
|                                                                                    |                 | 0          | 0.        |                          | fp                                                                                                                                                                                                                    |
| C Trombone 2                                                                       | 2, <b>i</b> i i | f          | f.        | $\frown$                 | <u>ٹ ن</u> ٹ                                                                                                                                                                                                          |
| C Trombone 2                                                                       | 9¢ Î Î          | <u>f</u>   | f         |                          | fp                                                                                                                                                                                                                    |
|                                                                                    |                 | e'         | P         |                          | <u>ٹ ن</u> ٹ                                                                                                                                                                                                          |
| C Trombone 2<br>C Trombone 3                                                       |                 | p          | <u>r</u>  |                          | fr                                                                                                                                                                                                                    |
| C Trombone 3                                                                       |                 | p          | <u>p</u>  |                          | <u>ٹ ن</u> ٹ                                                                                                                                                                                                          |
| C Trombone 3                                                                       |                 | ₽<br>      | p         |                          | fr                                                                                                                                                                                                                    |
| C Trombone 3                                                                       |                 | <br><br>_₽ |           |                          | fp                                                                                                                                                                                                                    |
| C Trombone 3<br>C Euph./Bar.                                                       |                 |            |           |                          | fr                                                                                                                                                                                                                    |
| C Trombone 3<br>C Euph./Bar.                                                       |                 |            |           |                          | fr                                                                                                                                                                                                                    |
| C Trombone 3<br>C Euph./Bar.                                                       |                 |            |           |                          | fr                                                                                                                                                                                                                    |
| C Trombone 3<br>C Euph./Bar.<br>C Bass                                             |                 |            |           |                          |                                                                                                                                                                                                                       |
| C Trombone 3<br>C Euph./Bar.<br>C Bass                                             |                 |            |           |                          |                                                                                                                                                                                                                       |
| C Trombone 3<br>C Euph./Bar.<br>C Bass                                             |                 |            |           |                          | 2 1 1 1 1 1 1 1 1 1 1 1 1 1 1 1 1 1 1 1 1 1 1 1 1 1 1 1 1 1 1 1 1 1 1 1 1 1 1 1 1 1 1 1 1 1 1 1 1 1 1 1 1 1 1 1 1 1 1 1 1 1 1 1 1 1 1 1 1 1 1 1 1 1 1 1 1 1 1 1 1 1 1 1 1 1 1 1 1 1 1 1 1 1 1 1 1 1 1 1 1 1 1 1 1 1 1 |
| C Trombone 3<br>C Euph./Bar.<br>C Bass<br>Fimpani                                  |                 |            |           |                          |                                                                                                                                                                                                                       |
| 2 Trombone 3<br>2 Euph./Bar.<br>2 Bass<br>2 mpani                                  |                 |            |           |                          |                                                                                                                                                                                                                       |
| C Trombone 3<br>C Euph./Bar.<br>C Bass<br>Fimpani                                  |                 |            |           |                          |                                                                                                                                                                                                                       |
| C Trombone 3<br>C Euph./Bar.<br>C Bass                                             |                 |            |           |                          |                                                                                                                                                                                                                       |
| C Trombone 3<br>C Euph./Bar.<br>C Bass<br>Fimpani<br>Drums<br>Friangle             |                 |            |           |                          |                                                                                                                                                                                                                       |
| C Trombone 3<br>C Euph./Bar. C<br>C Bass<br>Firmpani<br>Drums<br>Friangle<br>Marc. |                 |            |           |                          |                                                                                                                                                                                                                       |
| C Trombone 3<br>C Euph./Bar.<br>C Bass<br>Fimpani<br>Drums<br>Friangle             |                 |            |           |                          |                                                                                                                                                                                                                       |
| C Trombone 3<br>C Euph./Bar. C<br>C Bass<br>Firmpani<br>Drums<br>Friangle<br>Marc. |                 |            |           |                          |                                                                                                                                                                                                                       |
| C Trombone 3<br>C Euph./Bar.<br>C Bass<br>Yimpani<br>Drums<br>Triangle<br>Marc.    |                 |            |           |                          |                                                                                                                                                                                                                       |