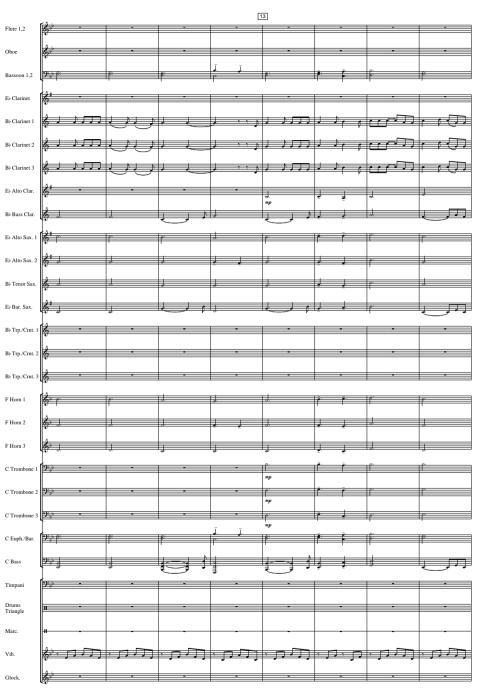

## Words and music by Leonard Cohen HALLELUJAH

9 10 11 12 13 14 15 16

2

|                                                                                    |                 | 57         |           |                          |                                                                                                                                                                                                                       |
|------------------------------------------------------------------------------------|-----------------|------------|-----------|--------------------------|-----------------------------------------------------------------------------------------------------------------------------------------------------------------------------------------------------------------------|
| Flute 1,2                                                                          | \$*F            | 1          |           | -                        | fp                                                                                                                                                                                                                    |
|                                                                                    | 0               |            | 1         |                          | <i>JP</i>                                                                                                                                                                                                             |
| Doe                                                                                | 6° r            | ρ          | -         | -                        | Į ₽₽                                                                                                                                                                                                                  |
|                                                                                    |                 |            |           |                          | fp                                                                                                                                                                                                                    |
| Bassoon 1,2                                                                        | 2.              | <u>₿</u> : | 6         | 8                        | 17 19 A                                                                                                                                                                                                               |
| 30011,2                                                                            | <               |            |           |                          | fp                                                                                                                                                                                                                    |
|                                                                                    | 9=              |            |           |                          | 57                                                                                                                                                                                                                    |
| Clarinet                                                                           | <i>č</i> .      | d'         |           | -                        |                                                                                                                                                                                                                       |
|                                                                                    |                 |            |           |                          | fp                                                                                                                                                                                                                    |
| B> Clarinet 1<br>B> Clarinet 2                                                     | 6 1             | f          | J.        |                          |                                                                                                                                                                                                                       |
|                                                                                    | 0               |            | -         |                          | fp                                                                                                                                                                                                                    |
|                                                                                    | 1               |            |           |                          |                                                                                                                                                                                                                       |
| 5 Clarinet 2                                                                       | lê l            |            | - di      |                          |                                                                                                                                                                                                                       |
|                                                                                    | A               |            |           |                          | <i>fp</i>                                                                                                                                                                                                             |
| B> Clarinet 3                                                                      | 6 .             | - d        |           | <u>, , ,</u>             | 1 77                                                                                                                                                                                                                  |
|                                                                                    |                 |            | Ť         |                          | fp                                                                                                                                                                                                                    |
| ⇒ Alto Clar.                                                                       | 2=              |            |           |                          |                                                                                                                                                                                                                       |
| Lo ruto ciur.                                                                      | <b>9</b> .      | J.         | - d       | $\downarrow \rightarrow$ | <u> </u>                                                                                                                                                                                                              |
|                                                                                    | a               |            |           |                          | fp                                                                                                                                                                                                                    |
| Bass Clar.                                                                         |                 |            |           |                          | <u> </u>                                                                                                                                                                                                              |
|                                                                                    | ·               | · •        | _ /       | · · ·                    |                                                                                                                                                                                                                       |
| Alto Sax. 1                                                                        | 2               |            |           | -                        | 1 <del>.</del>                                                                                                                                                                                                        |
|                                                                                    |                 |            |           |                          | •                                                                                                                                                                                                                     |
|                                                                                    | 9=              |            |           |                          | ×                                                                                                                                                                                                                     |
| Alto Sax. 2                                                                        | 6               | ð          |           |                          | ک براند م                                                                                                                                                                                                             |
|                                                                                    |                 |            | 1         |                          | fp                                                                                                                                                                                                                    |
| B <sup>b</sup> Tenor Sax.                                                          | 2 e'            | ſ          | ρ'        | $\frown$                 | ÷ , , , ,                                                                                                                                                                                                             |
|                                                                                    | 8               |            | <u>  </u> |                          | fp                                                                                                                                                                                                                    |
|                                                                                    | 0.4             |            |           |                          | > >                                                                                                                                                                                                                   |
| Bar. Sax.                                                                          | çсл             |            | لا لر چا  |                          | ir E                                                                                                                                                                                                                  |
|                                                                                    |                 |            |           |                          | fp                                                                                                                                                                                                                    |
| Trp./Crnt. 1                                                                       | 2               |            | -         | -                        |                                                                                                                                                                                                                       |
| b) rip. cinc. r                                                                    | <del>у</del> .  | 4          |           |                          | fp                                                                                                                                                                                                                    |
|                                                                                    | 0               |            |           |                          | 57                                                                                                                                                                                                                    |
| ₿ Trp./Crnt. 2                                                                     | Ģ fi fi         | d          | -         | -                        |                                                                                                                                                                                                                       |
|                                                                                    | · ·             |            | 1         |                          | Ĵp                                                                                                                                                                                                                    |
| 3> Trp./Crnt. 3                                                                    | 6               |            |           |                          |                                                                                                                                                                                                                       |
| 1                                                                                  | v -             | - 0        |           |                          | 12                                                                                                                                                                                                                    |
|                                                                                    | 2               |            |           |                          | fp                                                                                                                                                                                                                    |
| F Horn 1                                                                           | ê. 9            | J.         |           | -                        | * *                                                                                                                                                                                                                   |
|                                                                                    |                 |            | 1         |                          | Ι.                                                                                                                                                                                                                    |
| F Horn 2                                                                           | & .             |            | <u> </u>  | -                        |                                                                                                                                                                                                                       |
|                                                                                    | e               |            |           |                          | fp                                                                                                                                                                                                                    |
|                                                                                    | 2               |            | +         |                          |                                                                                                                                                                                                                       |
| F Horn 3                                                                           | ¢,              | 0          | 1.0       |                          | rin an                                                                                                                                                                            |
|                                                                                    |                 |            |           |                          | fp                                                                                                                                                                                                                    |
| C Trombone 1                                                                       | 9⊕ ি            | -f         | 1         |                          |                                                                                                                                                                                                                       |
|                                                                                    |                 |            |           |                          |                                                                                                                                                                                                                       |
|                                                                                    |                 |            |           |                          | fp                                                                                                                                                                                                                    |
|                                                                                    |                 | 0          | 0.        |                          | fp                                                                                                                                                                                                                    |
| C Trombone 2                                                                       | 2, <b>i</b> i i | f          | f.        | $\frown$                 | <u>ٹ ن</u> ٹ                                                                                                                                                                                                          |
| C Trombone 2                                                                       | 9¢ Î Î          | <u>f</u>   | f         |                          | fp                                                                                                                                                                                                                    |
|                                                                                    |                 | e'         | P         |                          | <u>ٹ ن</u> ٹ                                                                                                                                                                                                          |
| C Trombone 2<br>C Trombone 3                                                       |                 | p          | <u>r</u>  |                          | fr                                                                                                                                                                                                                    |
| C Trombone 3                                                                       |                 | p          | <u>p</u>  |                          | <u>ٹ ن</u> ٹ                                                                                                                                                                                                          |
| C Trombone 3                                                                       |                 | ₽<br>      | p         |                          | fr                                                                                                                                                                                                                    |
| C Trombone 3                                                                       |                 | <br><br>_₽ |           |                          | fp                                                                                                                                                                                                                    |
| C Trombone 3<br>C Euph./Bar.                                                       |                 |            |           |                          | fr                                                                                                                                                                                                                    |
| C Trombone 3<br>C Euph./Bar.                                                       |                 |            |           |                          | fr                                                                                                                                                                                                                    |
| C Trombone 3<br>C Euph./Bar.                                                       |                 |            |           |                          | fr                                                                                                                                                                                                                    |
| C Trombone 3<br>C Euph./Bar.<br>C Bass                                             |                 |            |           |                          |                                                                                                                                                                                                                       |
| C Trombone 3<br>C Euph./Bar.<br>C Bass                                             |                 |            |           |                          |                                                                                                                                                                                                                       |
| C Trombone 3<br>C Euph./Bar.<br>C Bass                                             |                 |            |           |                          | 2 1 1 1 1 1 1 1 1 1 1 1 1 1 1 1 1 1 1 1 1 1 1 1 1 1 1 1 1 1 1 1 1 1 1 1 1 1 1 1 1 1 1 1 1 1 1 1 1 1 1 1 1 1 1 1 1 1 1 1 1 1 1 1 1 1 1 1 1 1 1 1 1 1 1 1 1 1 1 1 1 1 1 1 1 1 1 1 1 1 1 1 1 1 1 1 1 1 1 1 1 1 1 1 1 1 1 |
| C Trombone 3<br>C Euph./Bar.<br>C Bass<br>Fimpani                                  |                 |            |           |                          |                                                                                                                                                                                                                       |
| 2 Trombone 3<br>2 Euph./Bar.<br>2 Bass<br>2 mpani                                  |                 |            |           |                          |                                                                                                                                                                                                                       |
| C Trombone 3<br>C Euph./Bar.<br>C Bass<br>Fimpani                                  |                 |            |           |                          |                                                                                                                                                                                                                       |
| C Trombone 3<br>C Euph./Bar.<br>C Bass                                             |                 |            |           |                          |                                                                                                                                                                                                                       |
| C Trombone 3<br>C Euph./Bar.<br>C Bass<br>Fimpani<br>Drums<br>Friangle             |                 |            |           |                          |                                                                                                                                                                                                                       |
| C Trombone 3<br>C Euph./Bar. C<br>C Bass<br>Firmpani<br>Drums<br>Friangle<br>Marc. |                 |            |           |                          |                                                                                                                                                                                                                       |
| C Trombone 3<br>C Euph./Bar.<br>C Bass<br>Fimpani<br>Drums<br>Friangle             |                 |            |           |                          |                                                                                                                                                                                                                       |
| C Trombone 3<br>C Euph./Bar. C<br>C Bass<br>Firmpani<br>Drums<br>Friangle<br>Marc. |                 |            |           |                          |                                                                                                                                                                                                                       |
| C Trombone 3<br>C Euph./Bar.<br>C Bass<br>Yimpani<br>Drums<br>Triangle<br>Marc.    |                 |            |           |                          |                                                                                                                                                                                                                       |